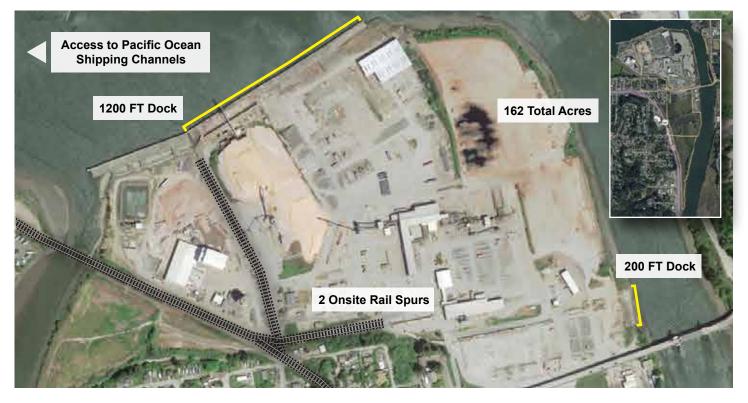

## Prime 162-Acre Waterfront Property Features Access to Ports, Rail, Hwy

63779 Mullen Street in Coos Bay, Oregon // View on Google Earth »

## **PROPERTY FEATURES**

- Deep water port with 1200-ft dock
- 2 private rail spurs connecting to Union Pacific
- Direct access to Pacific Ocean shipping channels
- Located in a Foreign Trade & Enterprise Zone
- Easy access to US Route 101 and local airports
- Lay-down yards from 5 acres to 25 areas
- Access to heavy power
- Secure site with gated access